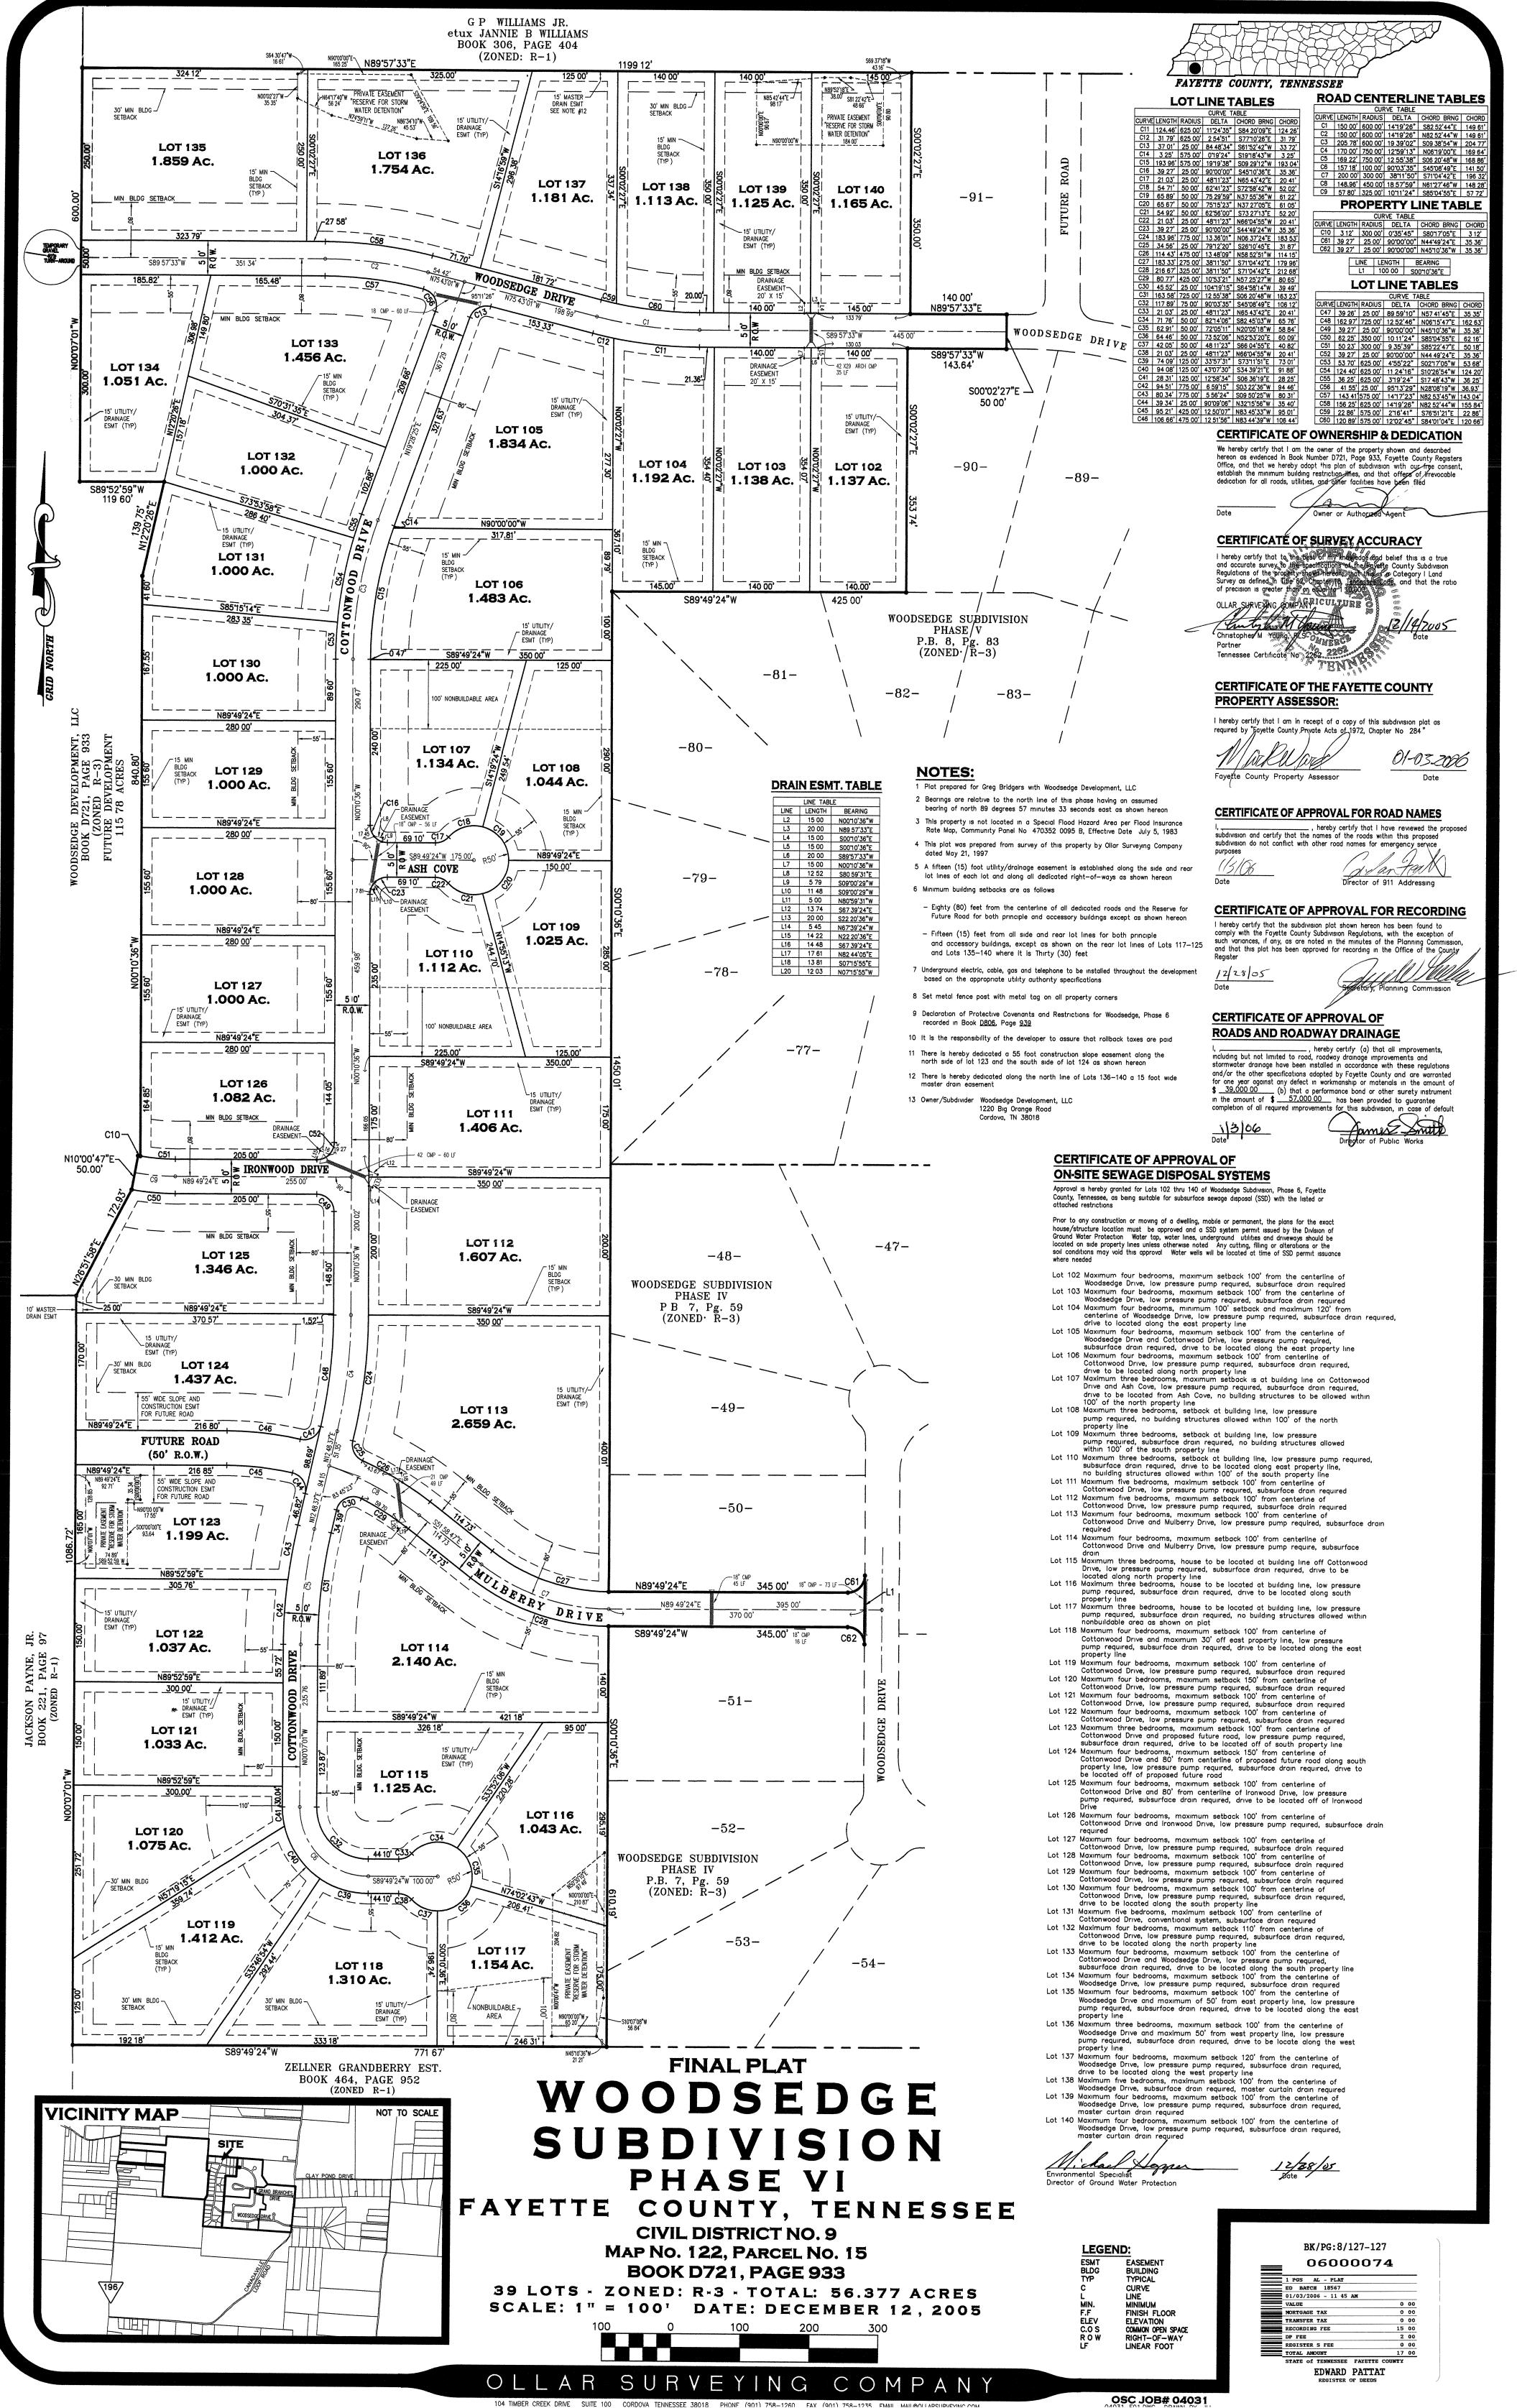

me known to be the person described in and who executed the foregoing instrument, and acknowledged that he executed the same as his free act and deed.

Notary Public: Dell Gunnon My Commission Expires: <u>6-12-2007</u>



BK/PG:D806/939-942

05010372

| 4 PGS : AL - RESTRICT | IVE COVENANTS |
|-----------------------|---------------|
| ED BATCH: 17706       |               |
| 11/16/2005 - 10:10 AM |               |
| VALUE                 | 0.00          |
| HORTGAGE TAE          | 0.00          |
| TRANSFER TAX          | 0.00          |
| RECORDING FEE         | 20.00         |
| DF FEE                | 2.00          |
| REGISTER'S FEE        | 0.00          |
| TOTAL AHOUST          | 22.00         |
| STATE of TENNESSEE, P | AYETTE COUNTY |
| EDWARD P              |               |